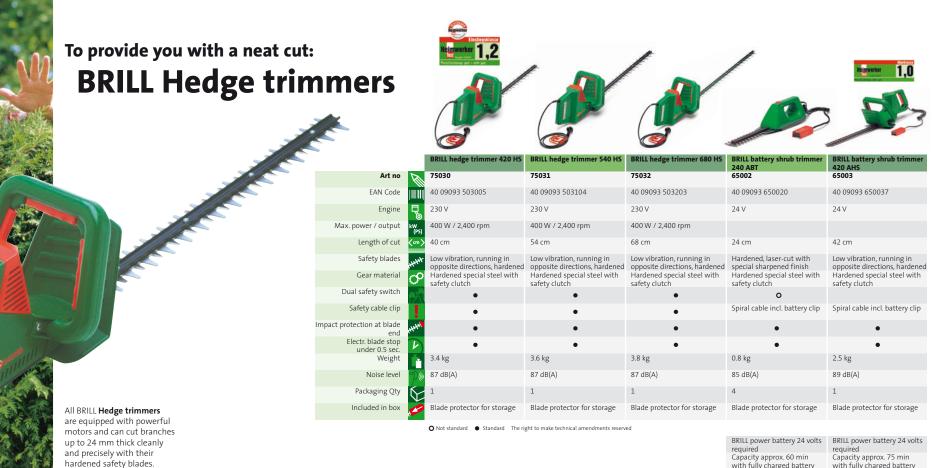

|        | 75060                               | 75060                                          | 75062                               | 75045                               |
| EAN Code      |        | 40 09093 506006                     | 40 09093 506006                                | 40 09093 506204                     | 40 09093 504507                     |
| Packaging Qty | V      | 2 / SB-packaging,<br>packed in = 10 | 2 / SB-packaging,<br>packed in = 10            | 2 / SB-packaging,<br>packed in = 10 | 2 / SB-packaging,<br>packed in = 5  |
| Cord length   | 6      | 6 m                                 | 6 m                                            | 3 m                                 | 6.2 m                               |









Hattrick

Cylinder

24 V battery tools



hardened safety blades.

All the models are balanced so that they feel comfortably in the user's hand and the three-sided handle is easy to operate.



with fully charged battery with fully charged battery

BRILL

**Ideas for the Garden** 



from below.

is drawn in by the rotating cutting wheel.



The indexing bolt guarantees safety. It prevents the unit starting on its ow when undertaking relatively small pieces of assembly work

**Crush tree cuttings...** 



74001

230 V

2,000 W

2,800 rpm

Crown cutter,

Up to 5 cm Ø

triangular cutter

125 | collector bag

43 kg

0

.

40 09093 001662



BRILL safety shredder

40 09093 805505

2300 ESK

78055

230 V

2,300 W

40 rpm

Up to 4 cm Ø

64 | collector box

35.2 kg

.

.

Steelline

| Ē        |
|----------|
| Internet |

Easily access